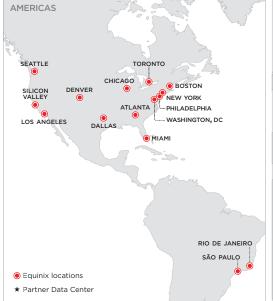

## **EQUINIX IBX DATA CENTER LOCATIONS**

Located in 33 strategic markets across the Americas, EMEA, and Asia-Pacific.